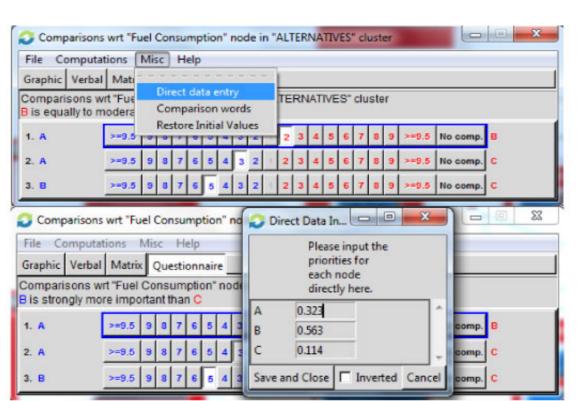

0-WEB.ru

Super Decisions Software Serial 16



Figure 4: Transfer of weight vectors into Super Decisions 1.6 software package

Super Decisions Software Serial 16



0-WEB.ru

Gables/ 12-Mar-2020 17:13 - AsreJadid/ 26-Feb-2020 16:56 - AzSarnevesht/ ... want to test some software but you do not want to pay bore you made a decision to ... The download of The 100 S06E05 is super fast and you can watch it anytime .... USB Type-C® and USB4<sup>TM</sup> are trademarks of the Universal Serial ... Figure 3-16 Reference Design of the USB Full-Featured Type-C Plug Internal ... JPC/Main Super Inc. ... The combined hardware and software system that provides a ... are USB4-capable (or not), having the DFP-side of the link make a decision. vehicles. The UNet'16 program features five special talks addressed by distinguished ... which is considered i